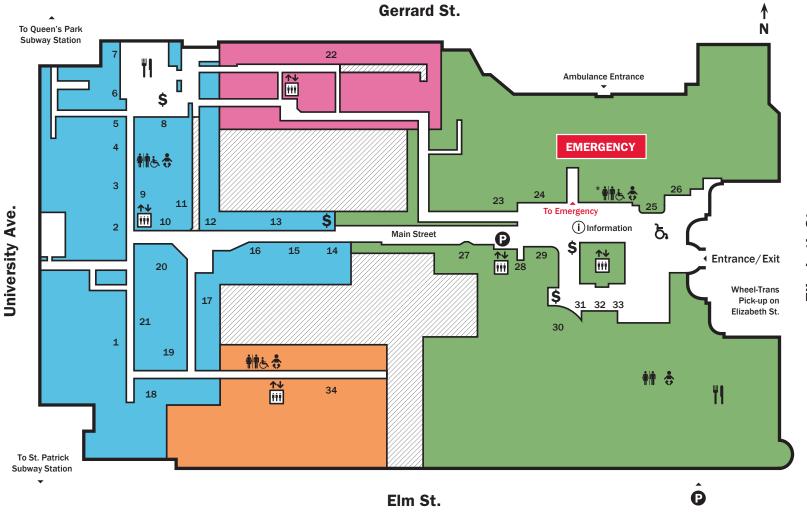

## **Main Floor**

\*Accessible Washroom with Adult-size Lift (also available on Burton Wing, 11th Floor)

TTY Location S143, Service Level

Wheel-Trans Priority Line: 416-393-4311 (TTC TTY Line: 416-393-4555)